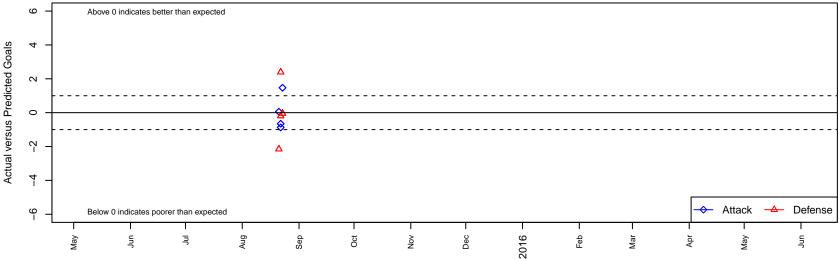

## **CUSC Thunder B00**

Clackamas United SC Clackamas, OR B00 total strength=847 attack=1.72 defense=0.8 alt names used: CUSC Venues played: 2015 Summer Slam Gold/Silver U15







## Performance relative to 13 month average



## Performance relative to 13 month average



lot. A=Neither has attack advantage, B=Opponent has both attack and defense advantage, C=Opponent has both attack and defense disadvantage, D=Both have

| date       | home                      |   | away                          |   | venue                            | pred.home | pred.away |
|------------|---------------------------|---|-------------------------------|---|----------------------------------|-----------|-----------|
| 2015-08-23 | Edmond Premier Titans B00 | 2 | CUSC Thunder B00              | 4 | 2015 Summer Slam Gold/Silver U15 | 1.96      | 2.53      |
| 2015-08-23 | Edmond Premier Titans B00 | 2 | CUSC Thunder B00              | 4 | 2015 Summer Slam Gold/Silver U15 | 1.96