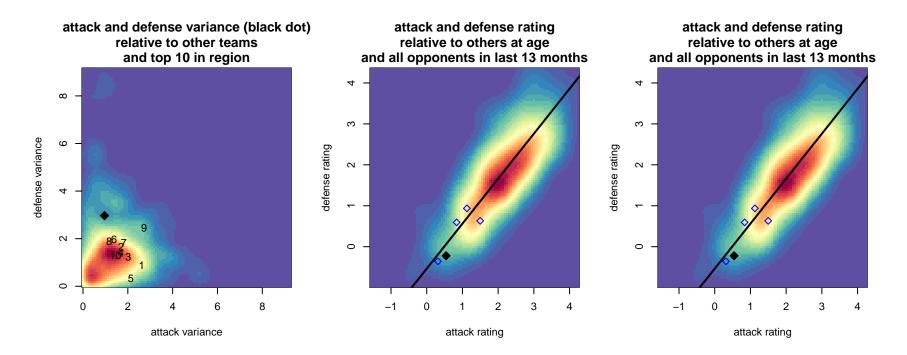

## **CUSC Thunder B00**

Clackamas United SC Clackamas, OR B00 total strength=847 attack=1.72 defense=0.8 alt names used: CUSC Venues played: 2015 Summer Slam Gold/Silver U15