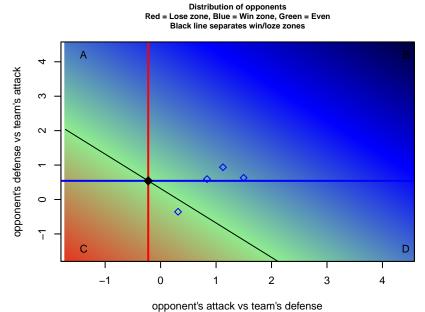

## Performance relative to 13 month average

lot. A=Neither has attack advantage, B=Opponent has both attack and defense advantage, C=Opponent has both attack and defense disadvantage, D=Both have

| date       | home                      |   | away                          |   | venue                            | pred.home | pred.away |
|------------|---------------------------|---|-------------------------------|---|----------------------------------|-----------|-----------|
| 2015-08-23 | Edmond Premier Titans B00 | 2 | CUSC Thunder B00              | 4 | 2015 Summer Slam Gold/Silver U15 | 1.96      | 2.53      |
| 2015-08-23 | Edmond Premier Titans B00 | 2 | CUSC Thunder B00              | 4 | 2015 Summer Slam Gold/Silver U15 | 1.96      | 2.53      |
| 2015-08-22 | CUSC Thunder B00          | 0 | Washington Timbers Forest B00 | 3 | 2015 Summer Slam Gold/Silver U15 | 0.87      | 5.39      |
| 2015-08-22 | CUSC Thunder B00          | 0 | Timber Barons B00             | 4 | 2015 Summer Slam Gold/Silver U15 | 0.65      | 3.80      |
| 2015-08-22 | CUSC Thunder B00          | 0 | Washington Timbers Forest B00 | 3 | 2015 Summer Slam Gold/Silver U15 | 0.87      | 5.39      |
| 2015-08-22 | CUSC Thunder B00          | 0 | Timber Barons B00             | 4 | 2015 Summer Slam Gold/Silver U15 | 0.65      | 3.80      |
| 2015-08-21 | LASC St Johns B00         | 5 | CUSC Thunder B00              | 1 | 2015 Summer Slam Gold/Silver U15 | 2.85      | 0.94      |
| 2015-08-21 | LASC St Johns B00         | 5 | CUSC Thunder B00              | 1 | 2015 Summer Slam Gold/Silver U15 | 2.85      | 0.94      |